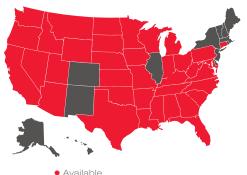

## **Workers Comp Now Available**

in 32 States. Including coverage for Roofers, Plumbers, and GC's. (Acord 130, contractors supplemental and 3 years of loss runs required to quote.)

Not Available at this time.